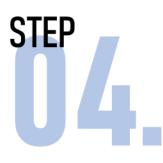

# **ARRIVAL PROCESS**

- 1. Before landing, fill up Health Questionnaire, Traveler Declaration Form on airplane
- 2. At airport quarantine booth, access to airport WIFI and **install Self-Quarantine Safety Protection App** by scanning the QR code.
- 3. Fill up the survey with **\*Korean contact information & university information**. (Following information will be given to the student by GLOBALENS after reservation) This process is for Airport staff to check your identification with us
- 4. Fill out the Self-Quarantine Application Form and get a consultation from airport health inspector
- 5. Go though the immigration and find luggage from assigned belt.
- 6. After the entry, please **find our staff at "Seoul International Students Information Desk"** located at the meeting point in Arrival Hall of each Terminal
  - \* Please read the Pick-up Guide sent with the confirmation mail for detail information

# **TERMINAL 1 WAITING AREA LOCATION**

After arriving at the waiting area of Terminal 1 Gate 13, **Visit Seoul International Students Information Desk** and contact our staff.

\* Please check your Kakao chat from us constantly until you take our pick-up taxi

# **TERMINAL 2 WAITING AREA LOCATION**

Check your arrival hall Visit Seoul International Students Information Desk near you and contact our staff.

\* Please check your Kakao chat from us constantly until you take our pick-up taxi