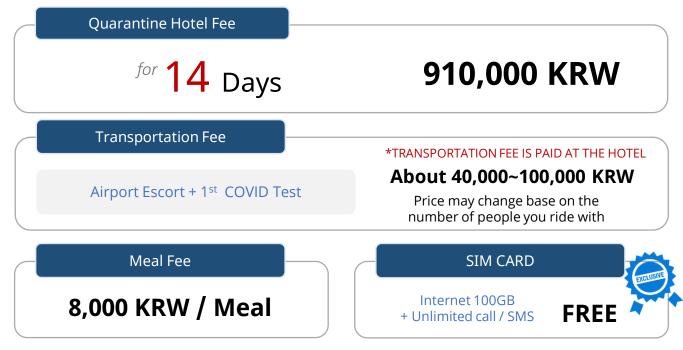

# PRICF

- \* Sim Card registration is mandatory
- \* For special meal (e.g. Halal, Vegetarian) there is additional charge of 1,000 KRW per meal
- \* No refund for the meal cancellation
- \* All the transportation is arranged however students are asked to pay the fees at the hotel

NOTICE: We arrange all the transportation with the reservation, however payment are made on-site by student. The price may range between (40,000~100,000 KRW)

\*INVOICE amount does not include transportation fee