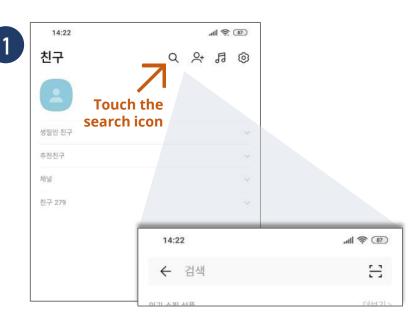

# INSTALL "KAKAO TALK" APPLICATION

Please install Korean chatting application **"Kakao Talk"** on your phone and create an account

https://accounts.kakao.com/weblogin/create\_account?co ntinue=https://accounts.kakao.com&lang=en