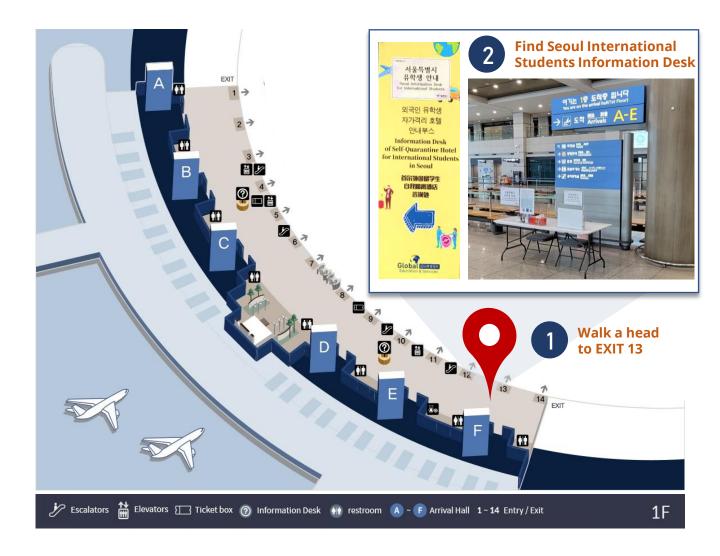

# FIND "SEOUL INTERNATIONAL STUDENTS INFORMATION" DESK

# **TERMINAL 1 WAITING AREA LOCATION**

After arriving at the waiting area of Terminal 1 Gate 13, **Visit Seoul International Students Information Desk** and contact our staff.

\* Please check your Kakao chat from us constantly until you take our pick-up taxi

# **TERMINAL 2 WAITING AREA LOCATION**

Check your arrival hall Visit Seoul International Students Information Desk near you and contact our staff.

\* Please check your Kakao chat from us constantly until you take our pick-up taxi