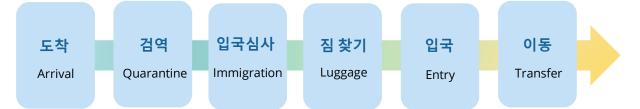

# Arrival

#### Pick-up & Check-in

- Arrive at Incheon Airport
- Install Self-Ouarantine Safety Protection App and fill up the information form
- Find our staff at waiting area and check your information
- Take the assigned vehicle to leave the airport
- Take the 1<sup>st</sup> Covid -19 Test before check-in

#### Self-Quarantine / Last day

#### Quarantine Period

- Self-Quarantine period includes 14 nights.
- Provide meal base on your menu choice during the reservation
- 2<sup>nd</sup> Covid-19 Test is taken 1-2 days before quarantine period ends. Transportation is arranged by our staff
- Final receipt will be given on check-out day
- Free to leave the hotel on Check-out date after 12pm