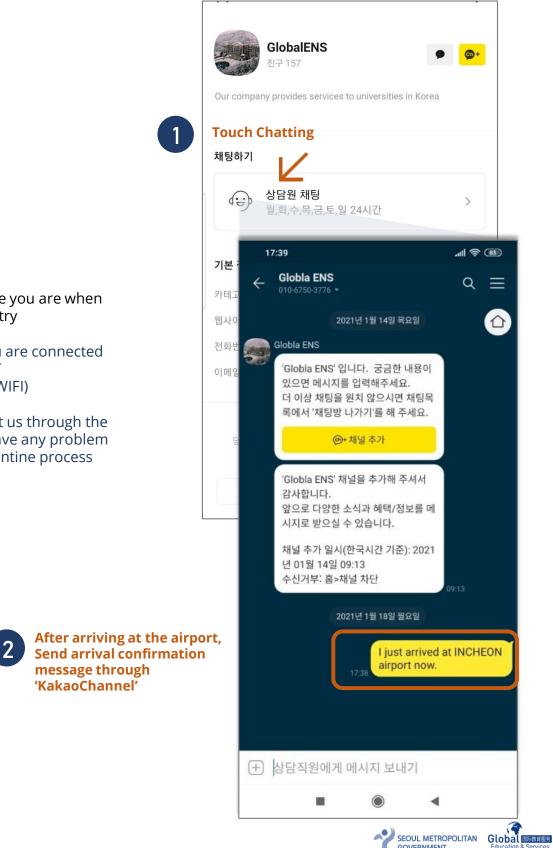

# INSTALL "KAKAO TALK" APPLICATION

Please install Korean chatting application **"Kakao Talk"** on your phone and create an account

https://accounts.kakao.com/weblogin/create\_account?co ntinue=https://accounts.kakao.com&lang=en

ADD "GLOBALENS" IN KAKAO CHANNEL

Search "GLOBALENS" in "KakaoChannel" and add channel

SEOUL METROPOLITAN Global Electrones GOVERNMENT Education & Services

# INFORM US YOUR LOCATION **ON ARRIVAL**

GOVERNMENT

Let us know where you are when entering the country

- \* Be sure that you are connected to the INTERNET (AIRPORT FREE WIFI)
- \* You may contact us through the channel if you have any problem during the quarantine process and immigration