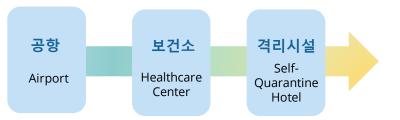

在保健所填写通行病调查书时,请将上列请报调入通行病学调查书里。您需要将我们为您提供的隔离 地址和聊系方式信息准确的填写在流行病学调查书里。才能收到正确的检查结果。

- 1. From airport, student visit local healthcare center for COVID-19 Diagnostic Test with transportation we arrange. Individuals must take COVID-19 Diagnostic test within 3 days from arrival date. (Require Passport)
- At Healthcare Center, register with your personal information and \* our accommodation address/ contact number. (Following information for the health center will be given to the student by GLOBALENS before visiting the health center)
- 3. Get a consultation from medical staffs. Samples are taken from individual's nose and mouth with cotton swabs.
- 4. After the test, take the vehicle we provide to the hotel.
- Take 2<sup>nd</sup> COVID-19 Test 1~2 days before the end date of Self-Quarantine period
- \* Student will receive the 1<sup>st</sup> COVID-19 test on arrival date if student leave the airport before 16:00 pm (Mon Fri)
  \* Students who arrive often 16:00 pm, will take the 1st COVID 10 test part day.

# **COVID-19 TEST PROCESS**