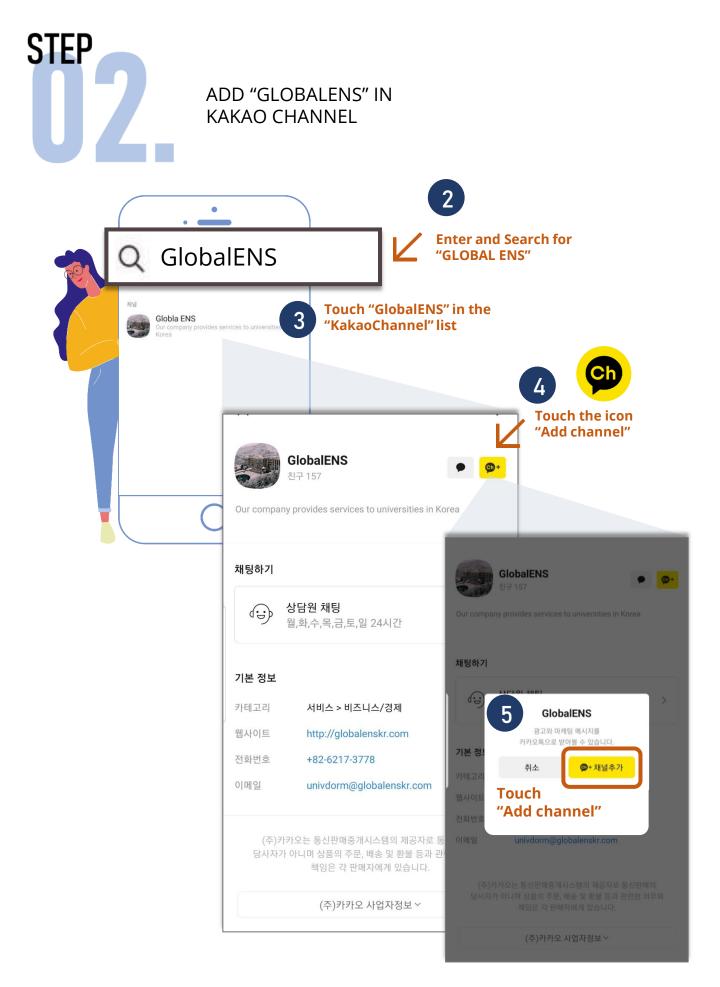

ADD "GLOBALENS" IN KAKAO CHANNEL

Search "GLOBALENS" in "KakaoChannel" and add channel

SEOUL METROPOLITAN Global Electrones GOVERNMENT Education & Services