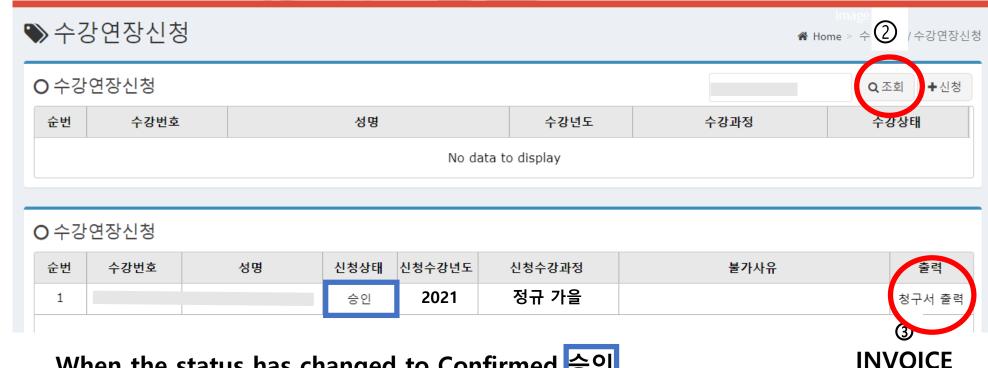

#### **1** Domestic Wire Transfer

When the status has changed to Confirmed 승인 You can check payment information in the invoice.