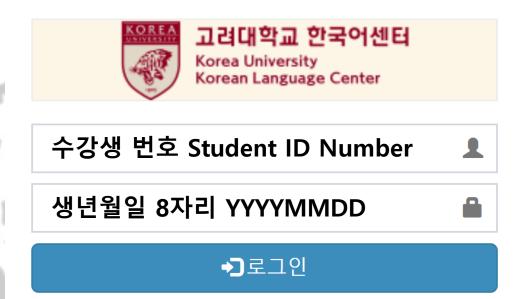

## **How to Log-in**

1. Access to kuklc.korea.ac.kr

2. Enter your ID & PW

ID: Student ID Number

PW: Date of Birth(YYYYMMDD)

Students who have already changed their password should enter the new password.