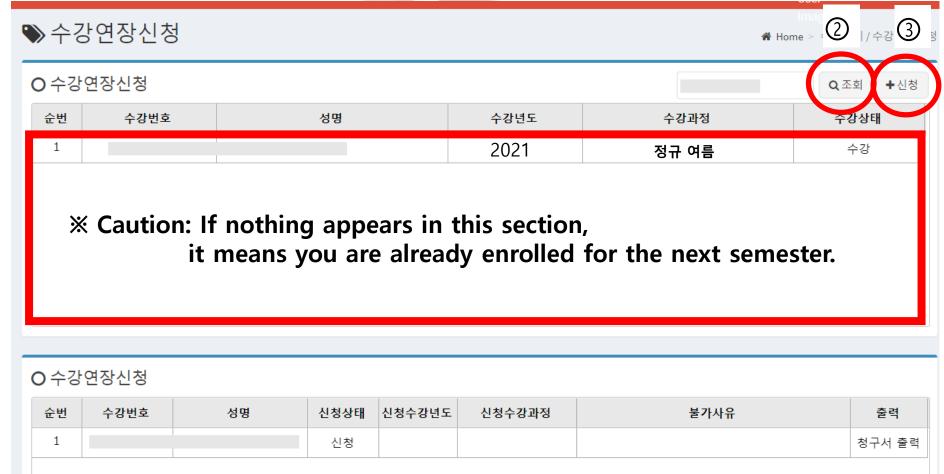

#### **1** Domestic Wire Transfer

When the status has changed to Confirmed 승인 You can check payment information in the invoice.